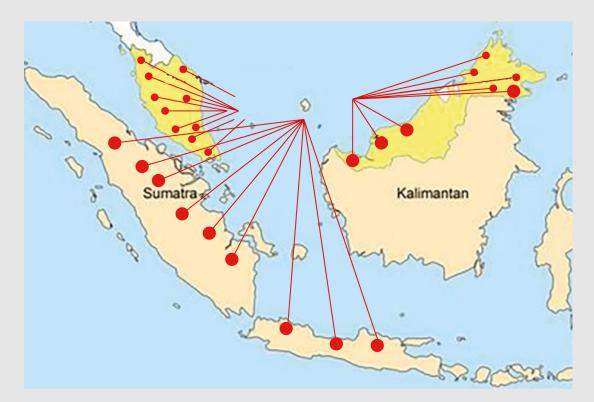

Penawar Special Learning Centre's Network of Therapy Centres

## Penawar Special Learning Centre's Network of Therapy Centres

Owners "Come grow with us - Establish and Operate Therapy Centre for Children with Special Needs"

Fact: World Health Organization (WHO) 2022, It is estimated that worldwide about 1 in 100 children has autism